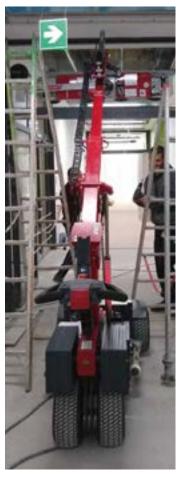

The lightweight, compact design ensures particularly flexible application options

Use the UPT800 to transport the elements on the construction site