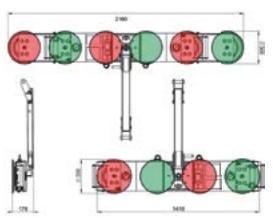

## Vacuum cup UPG450

Vacuum technology | **Uplifter** 

| Load capacity             | <b>16</b> 450 kg  |
|---------------------------|-------------------|
| Suction disc quantity     | O 6 Pieces        |
| Suction plate<br>Diameter | Ø 300 mm          |
| Curved discs              | X                 |
| Lowering cylinder         | X                 |
| Radio remote control      | X                 |
| Dead weight max.          | 60,0 kg           |
| Length max./min.          | 2,16/1,42 m       |
| Wide max./min.            | 0,3 m             |
| Inclination angle         | 90°               |
| Rotatability              | 360° in 45° grid  |
| Operating time            | approx. 8.0 hours |