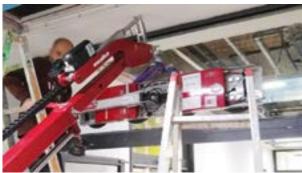

The lightweight, compact design ensures particularly flexible application options

Use the UPT800 to transport the elements on the construction site