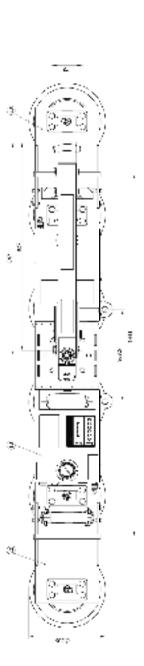

## Vacuum cup UPG450

Vacuum technology | **Uplifter** 

| Load capacity             | <b>16</b> 450 kg  |
|---------------------------|-------------------|
| Suction disc quantity     | O 6 Pieces        |
| Suction plate<br>Diameter | Ø 300 mm          |
| Curved discs              | X                 |
| Lowering cylinder         | X                 |
| Radio remote control      | X                 |
| Dead weight max.          | 60,0 kg           |
| Length max./min.          | 2,16/1,42 m       |
| Wide max./min.            | 0,3 m             |
| Inclination angle         | 90°               |
| Rotatability              | 360° in 45° grid  |
| Operating time            | approx. 8.0 hours |