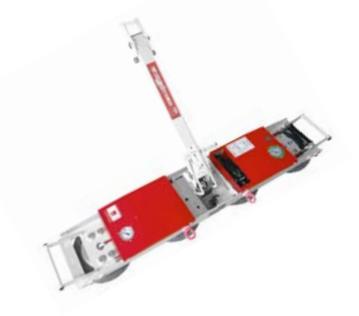

## Vacuum cup UPG450

Vacuum technology | **Uplifter** 

| Load capacity             | <b>16</b> 450 kg  |
|---------------------------|-------------------|
| Suction disc quantity     | O 6 Pieces        |
| Suction plate<br>Diameter | Ø 300 mm          |
| Curved discs              | X                 |
| Lowering cylinder         | X                 |
| Radio remote control      | X                 |
| Dead weight max.          | 60,0 kg           |
| Length max./min.          | 2,16/1,42 m       |
| Wide max./min.            | 0,3 m             |
| Inclination angle         | 90°               |
| Rotatability              | 360° in 45° grid  |
| Operating time            | approx. 8.0 hours |