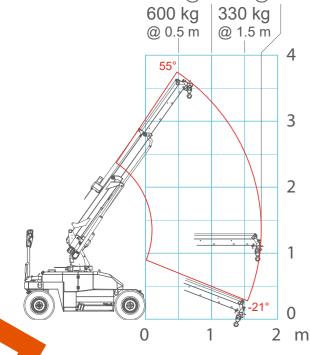

Jekko srl Via Campardone, 1 - 31014 Colle Umberto (TV) Italy info@jekko.it - www.jekko-cranes.com

 $\mathbf{X}$ 

**Max** 600 kg

1845 x 835 x 1470 mm

The only minipicker that can be used with a manipulator with suction caps or in hook mode in compliance with EN13000 regulation. Up to three movements at the same time without losing power.