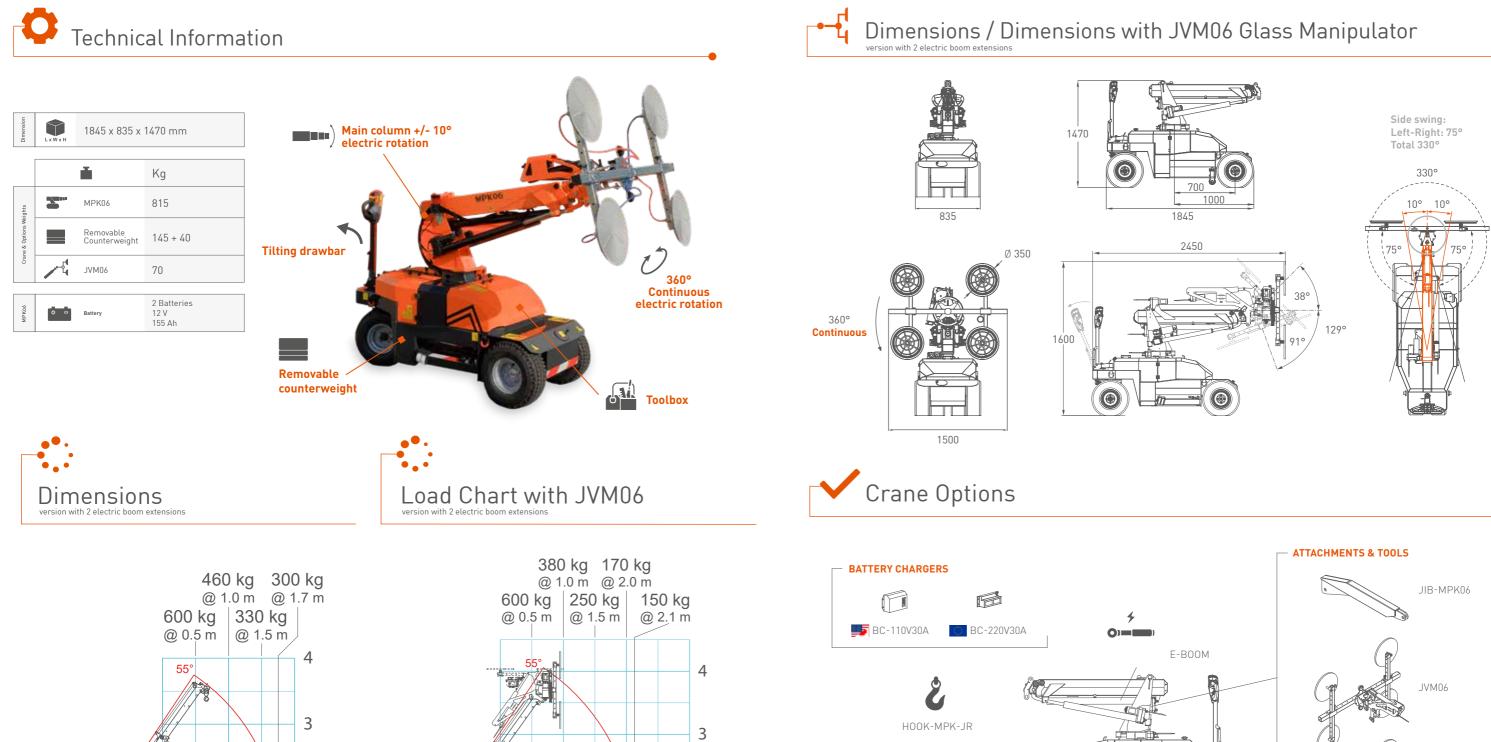

## **MPK06 Main Features**

✓ 3 MOVEMENTS AT THE SAME TIME ✓ FULLY ELECTRIC **EXTRA LINK ADJUSTABLE SPEED** For even more flexibility in movements. **MAIN COLUMN ELECTRIC ROTATION** The only Pick&Carry crane with +/- 10° electric rotation of the main column. **HOOK OR** MANIPULATOR MODE The only Pick&Carry crane with both hook mode in compliance with EN13000 standard and vacuum manipulator. EN13000 **DRAWBAR BLOCK** For back/forth sliding movement controlled by remote control. **SIDE OUTRIGGERS** Two outriggers at the sides of the machine, to increase its stability. **EMOVABLE COUNTERWEIGHT** Modular removable counterweight. **USB PORT + TOOLBOX** USB port for your electronic devices and toolbox for storage. -WHITE TYRES ł For indoor operations or in case of 5V 2.14 delicate surfaces white no-marking tyres are available as an option.

Jekko srl Via Campardone, 1 - 31014 Colle Umberto (TV) Italy info@jekko.it - www.jekko-cranes.com

 $\mathbf{X}$ 

**Max** 600 kg

1845 x 835 x 1470 mm

The only minipicker that can be used with a manipulator with suction caps or in hook mode in compliance with EN13000 regulation. Up to three movements at the same time without losing power.