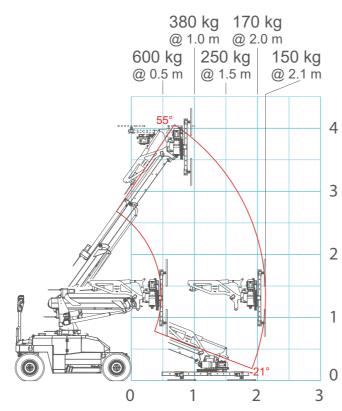

Jekko srl Via Campardone, 1 - 31014 Colle Umberto (TV) Italy info@jekko.it - www.jekko-cranes.com

 $\mathbf{X}$ 

**Max** 600 kg

1845 x 835 x 1470 mm

The only minipicker that can be used with a manipulator with suction caps or in hook mode in compliance with EN13000 regulation. Up to three movements at the same time without losing power.