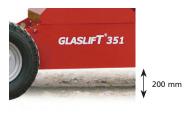

#### Semi offroad

Ground clearing height of 20 cm combined with rugged tires give semi-off-road capabilities and building site access. The powerful drive allows the machine to drive uphill as well as downhill fully loaded.