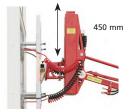

### Vertical adjustment

The unique head allows you to adjust loads vertically 450 mm's regardless of the angle of the lifting arm, thanks to the buildt-in hydraulic feature.