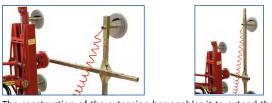

## Universal extension bar for the front lifting system

The construction of the extension bar enables it to extend the horisontal main frame as well as the vertical cross bar on the standard machine.

GlasLift<sup>®</sup> 351/770 complies with the requirements of Machinery Directive 2006/42/EC.