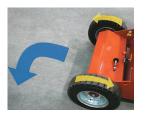

#### Front wheel differential

Allows the Glaslift<sup>®</sup> to turn "on the spot". The turning radius is not more than its own length, because the differential adjust the rotation of the front wheels automatically.