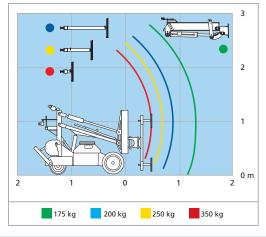

# With the horizontal lifting arm as an optional extra you are able to pick up loads from ground level and mount it up to 3,2 meters.