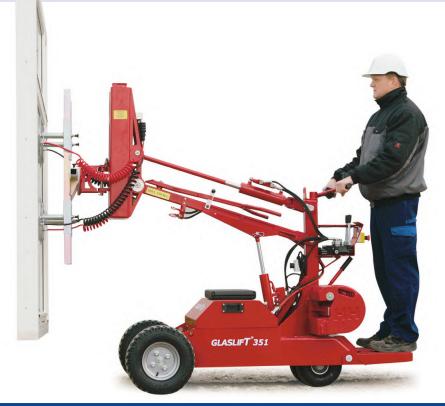

## **GLASLIFT**<sup>®</sup> 351/770 Multilifter

Made in Denmark Pat. pend.

The self-propelled GlasLift<sup>®</sup> 351/770 features an intelligent transport mechanism and the well-known two-circuit vacuum suction as standard equipment. The transport mechanism is fitted with a differential gear and extremely strong.

### Unique handling

#### **Unique safety**

The Glaslift<sup>®</sup> has a differential front wheel drive and rugged rubber tires, this means superior traction, precision and agility. Furthermore traction will increase proportionally with the load weight.

Powerful front wheel drive

#### Semi offroad

Ground clearing height of 20 cm combined with rugged tires give semi-off-road capabilities and building site access. The powerful drive allows the machine to drive uphill as well as downhill fully loaded.

### Vertical adjustment

The unique head allows you to adjust loads vertically 450 mm's regardless of the angle of the lifting arm, thanks to the buildt-in hydraulic feature.