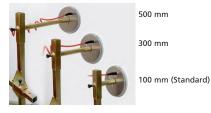

#### **Extention** arms

Extention arms for suctions discs allows you to extend the fitting area forwards. 100 mm arms are standard on delivery. Extentions arms are available as extras in 300 mm and 500 mm.